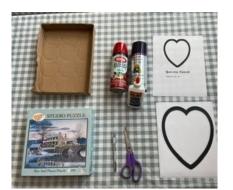

You are Loved Supplies Needed

Cardboard for each person 8x11 (recycled cardboard)

Puzzle Pieces (500 is what I used)

1 Big Heart 1 small Heart

Glue Scissors

X-Acto Knife Red Spray Paint Fast drying

Cutting board or Large cardboard Piece

Cardstock for Banner

Step one: Print out Hearts one large and one Small for each Person.

Step Two: Print Banners using Cardstock (I used Baguet Script 48)

Working on Craft

Step Three: Glue big heart to Cardboard, Cut out big heart