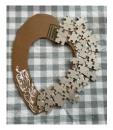

around outer edge.

Step Four: Cut out small heart and Glue to big heart, center it

then using X-Acto knife to cut out small heart, this will create a frame heart.

Step Five: Glue Puzzle pieces to Frame heart making sure some pieces are a little off the frame on both the outer frame and inside frame and as close to each other as possible.

Step Six: Place more puzzle pieces on top of the first layer to make it a double layer. Put Glue directly on to puzzle pieces Let Glue dry for 10 min.

Step Seven: Take Spray paint fast dry out side in a shallow cardboard box spray Heart Piece 2 times allow time for first layer to dry. (optional spray some pieces a different color for a top color)