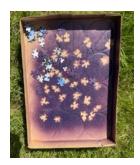

around outer edge.

Step Four: Cut out small heart and Glue to big heart, center it

then using X-Acto knife to cut out small heart, this will create a frame heart.

Step Five: Glue Puzzle pieces to Frame heart making sure some pieces are a little off the frame on both the outer frame and inside frame and as close to each other as possible.

Step Six: Place more puzzle pieces on top of the first layer to make it a double layer. Put Glue directly on to puzzle pieces Let Glue dry for 10 min.

Step Seven: Take Spray paint fast dry out side in a shallow cardboard box spray Heart Piece 2 times allow time for first layer to dry. (optional spray some pieces a different color for a top color)