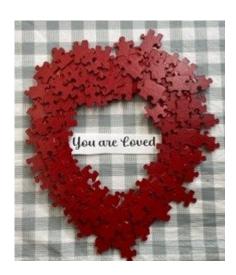

Step Six: Place more puzzle pieces on top of the first layer to make it a double layer. Put Glue directly on to puzzle pieces Let Glue dry for 10 min.

Step Seven: Take Spray paint fast dry out side in a shallow cardboard box spray Heart Piece 2 times allow time for first layer to dry. (optional spray some pieces a different color for a top color)

Step Eight: Turn over To Glue Banner on to back of Frame