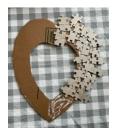

around outer edge.

Step Four: Cut out small heart and Glue to big heart, center it

then using X-Acto knife to cut out small heart, this will create a frame heart.

Step Five: Glue Puzzle pieces to Frame heart making sure some pieces are a little off the frame on both the outer frame and inside frame and as close to each other as possible.

Step Six: Place more puzzle pieces on top of the first layer to make it a double layer. Put Glue directly on to puzzle pieces Let Glue dry for 10 min.

Step Seven: Take Spray paint fast dry out side in a shallow cardboard box spray Heart Piece 2 times allow time for first layer to dry. (optional spray some pieces a different color for a top color)