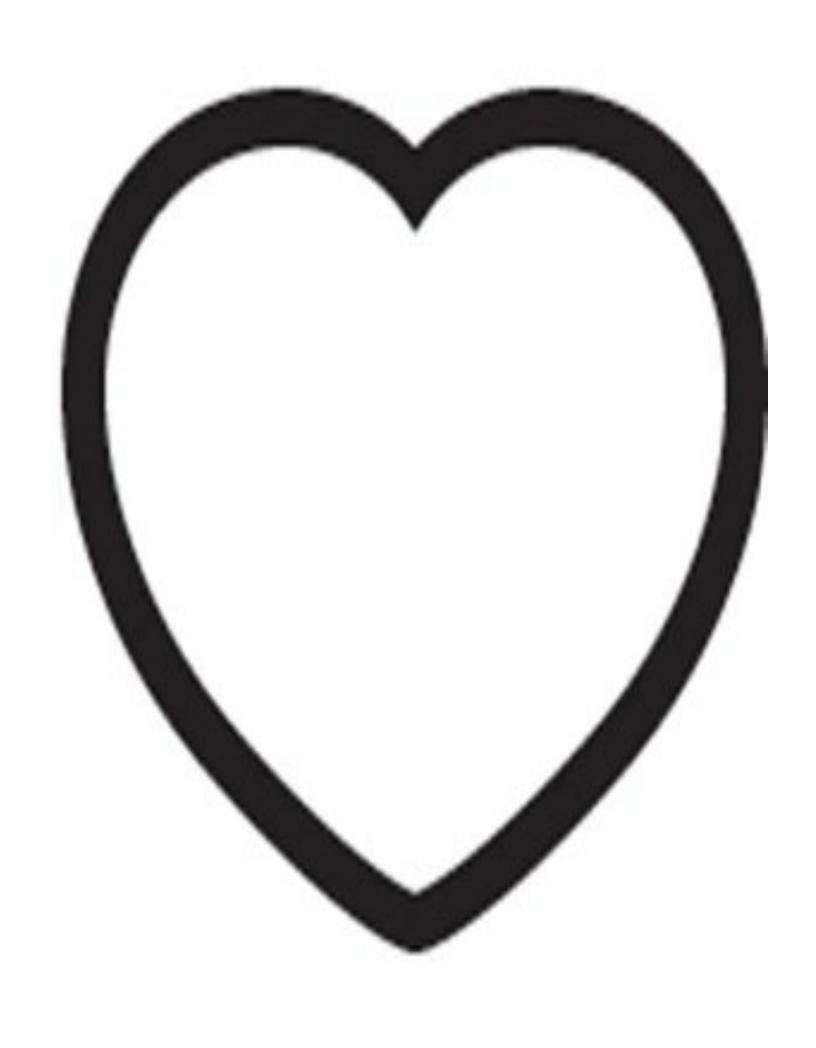

Cardstock for Banner

Step one: Print out Hearts one large and one Small for each Person.

Step Two: Print Banners using Cardstock (I used Baguet Script 48)

Working on Craft

Step Three: Glue big heart to Cardboard, Cut out big heart

around outer edge.

Step Four: Cut out small heart and Glue to big heart, center it

then using X-Acto knife to cut out small heart, this will create a frame heart.

Step Five: Glue Puzzle pieces to Frame heart making sure some pieces are a little off the frame on both the outer frame and inside frame and as close to each other as possible.