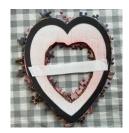

around outer edge.

Step Four: Cut out small heart and Glue to big heart, center it

then using X-Acto knife to cut out small heart, this will create a frame heart.

Step Five: Glue Puzzle pieces to Frame heart making sure some pieces are a little off the frame on both the outer frame and inside frame and as close to each other as possible.

Step Six: Place more puzzle pieces on top of the first layer to make it a double layer. Put Glue directly on to puzzle pieces Let Glue dry for 10 min.

Step Seven: Take Spray paint fast dry out side in a shallow cardboard box spray Heart Piece 2 times allow time for first layer to dry. (optional spray some pieces a different color for a top color)