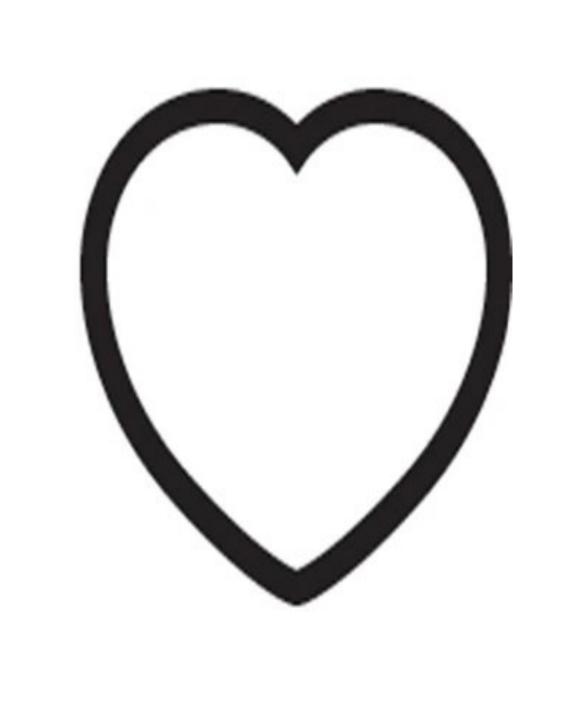

Cardstock for Banner

Step one: Print out Hearts one large and one Small for each Person.

Step Two: Print Banners using Cardstock (I used Baguet Script 48)

Working on Craft

Step Three: Glue big heart to Cardboard, Cut out big heart

around outer edge.

Step Four: Cut out small heart and Glue to big heart, center it

then using X-Acto knife to cut out small heart, this will create a frame heart.

Step Five: Glue Puzzle pieces to Frame heart making sure some pieces are a little off the frame on both the outer frame and inside frame and as close to each other as possible.