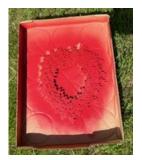

Step Six: Place more puzzle pieces on top of the first layer to make it a double layer. Put Glue directly on to puzzle pieces Let Glue dry for 10 min.

Step Seven: Take Spray paint fast dry out side in a shallow cardboard box spray Heart Piece 2 times allow time for first layer to dry. (optional spray some pieces a different color for a top color)