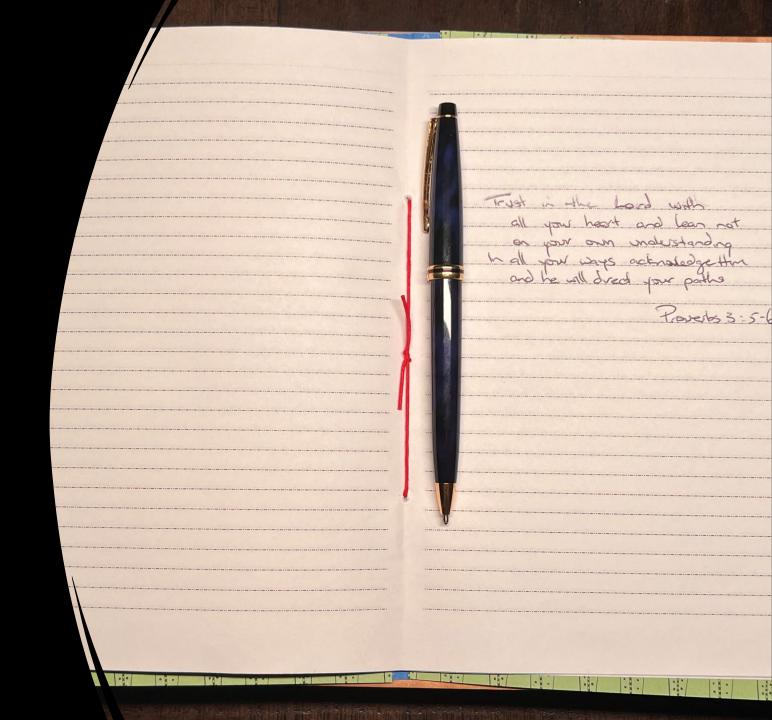

## Binding

To hold the pages inside the journal:

- Use a sharp object to make holes through the journal pages and cover.
- Thread craft cord through a needle with a large eye.
- Sew the pages to the cover and tie the ends inside the journal.