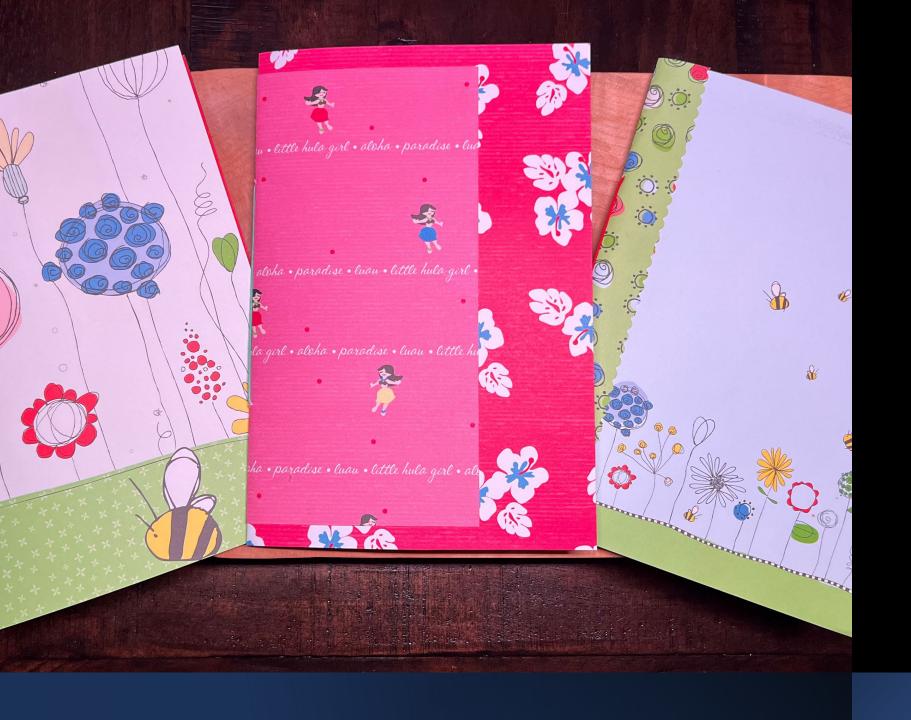

## Journal Cover

Use scrapbook paper or any heavy weight decorative paper to make the cover.

- Cut the paper for the cover 8 ¾" x 12".
- Fold it in half.
- Add decorative binder paper

Be creative!